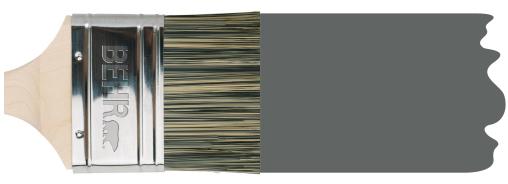

## COLOR BOOK - FREEPORT HOA SCHEME 1

TRIM
PX0613 WILD BROWN RICE

BODY N310-1 SAND DRIFT

ENTRY DOOR & SHUTTERS N260-5 DISTANT LAND