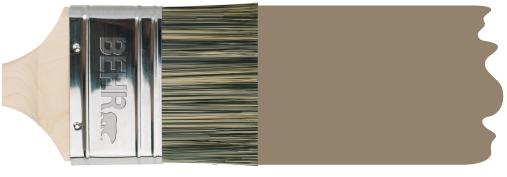

## COLOR BOOK - FREEPORT HOA SCHEME 2

TRIM
UL170-3 MISSION HILLS

BODY BWC-26 STUCCO TAN

ENTRY DOOR & SHUTTERS
QE-32 TREEMOSS