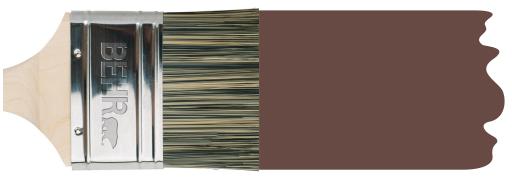

## COLOR BOOK - FREEPORT HOA SCHEME 2

TRIM
UL170-3 MISSION HILLS

BODY BWC-26 STUCCO TAN

ENTRY DOOR & SHUTTERS
QE-32 TREEMOSS