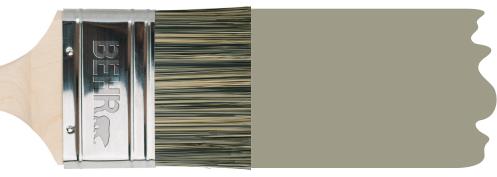

## COLOR BOOK - FREEPORT HOA SCHEME 1

TRIM
PX0613 WILD BROWN RICE

BODY N310-1 SAND DRIFT

ENTRY DOOR & SHUTTERS N260-5 DISTANT LAND