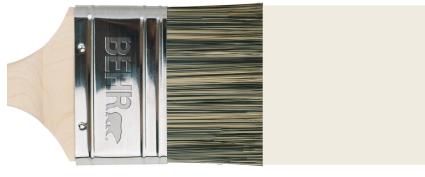

## COLOR BOOK - FREEPORT HOA SCHEME 3

TRIM
12 SWISS COFFEE

BODY
PPU8-08A MAKRUT LIME

ENTRY DOOR & SHUTTERS HDC-MD-28 CORDITE