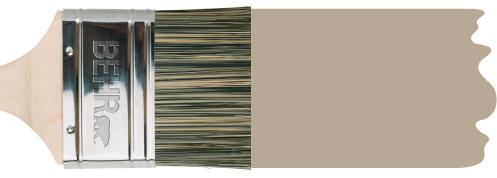

## COLOR BOOK - FREEPORT HOA SCHEME 3

TRIM
12 SWISS COFFEE

BODY
PPU8-08A MAKRUT LIME

ENTRY DOOR & SHUTTERS HDC-MD-28 CORDITE