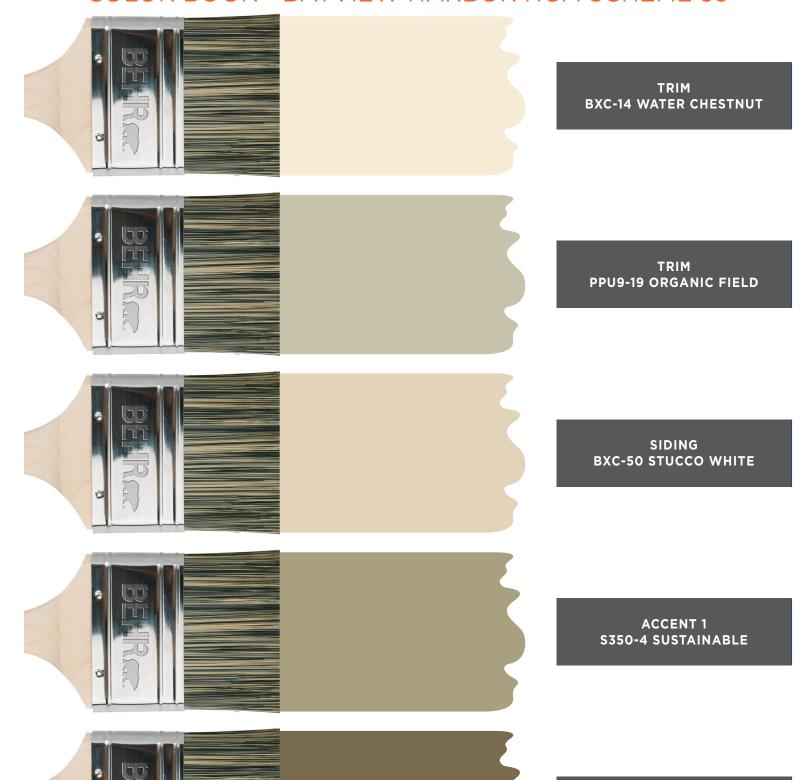

# COLOR BOOK - BAYVIEW HARBOR HOA SCHEME 44

TRIM
750D-6 LEMON PEPPER

SIDING S350-4 SUSTAINABLE

ACCENT BNC-11 PINK GRANITE