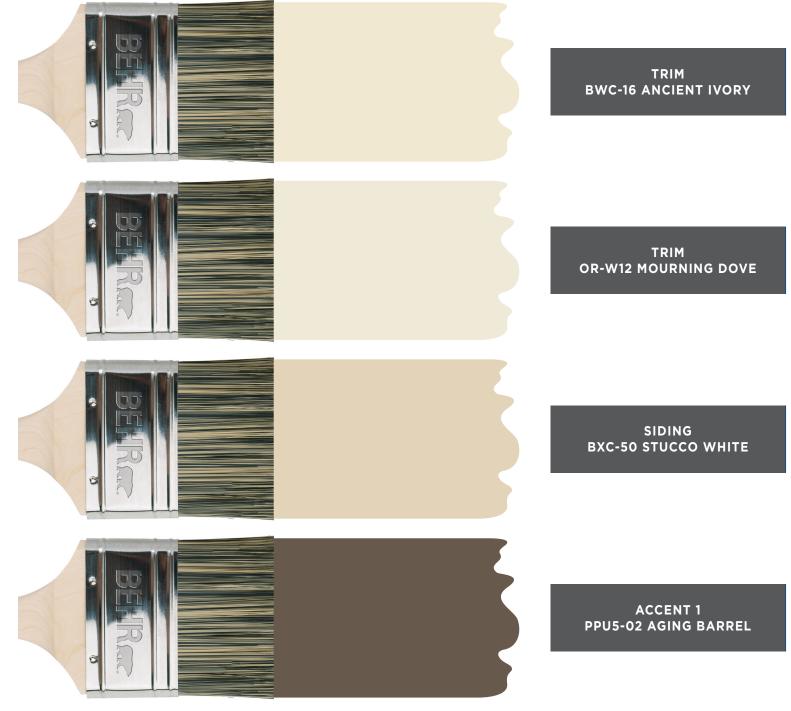

#### COLOR BOOK - HOUSES WITH WOOD SHINGLE SIDING

TRIM
PPU5-02 AGING BARREL

TRIM 780B-7 BISON BROWN

TRIM 290F-4 CLIFF ROCK