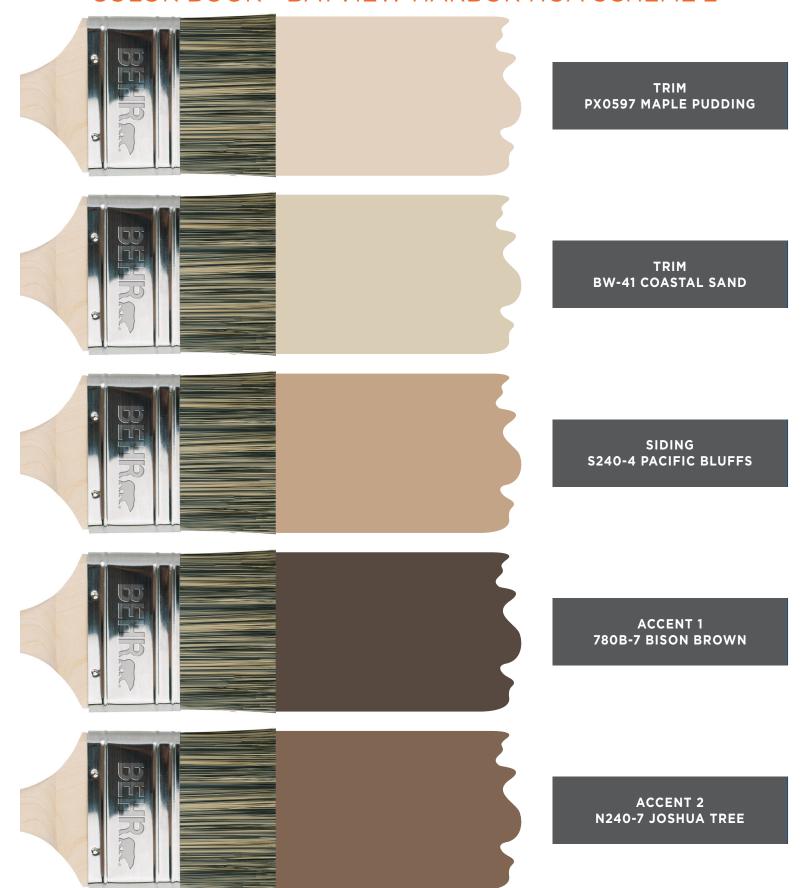

# COLOR BOOK - BAYVIEW HARBOR HOA SCHEME 8

TRIM
12 SWISS COFFEE

TRIM \$290-2 WHITE BEAN HUMMUS

SIDING 350F-4 QUIET VERANDA

ACCENT 1 N520-7 CARBON

ACCENT 2 N200-6 KINDLING