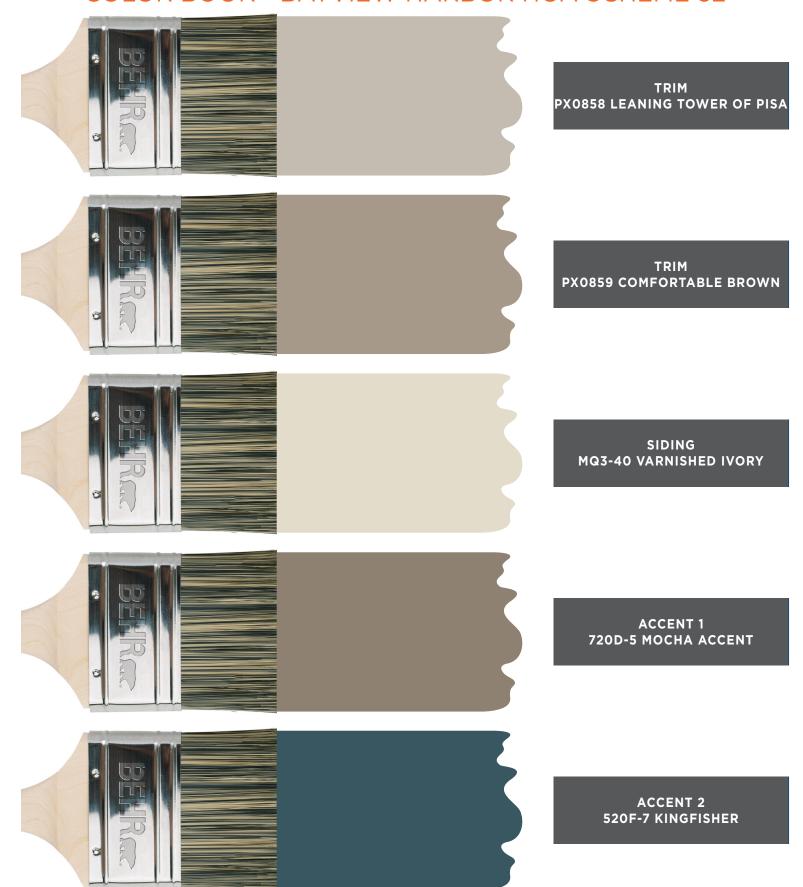

#### COLOR BOOK - BAYVIEW HARBOR HOA SCHEME 28

ACCENT 2
PX0859 COMFORTABLE BROWN