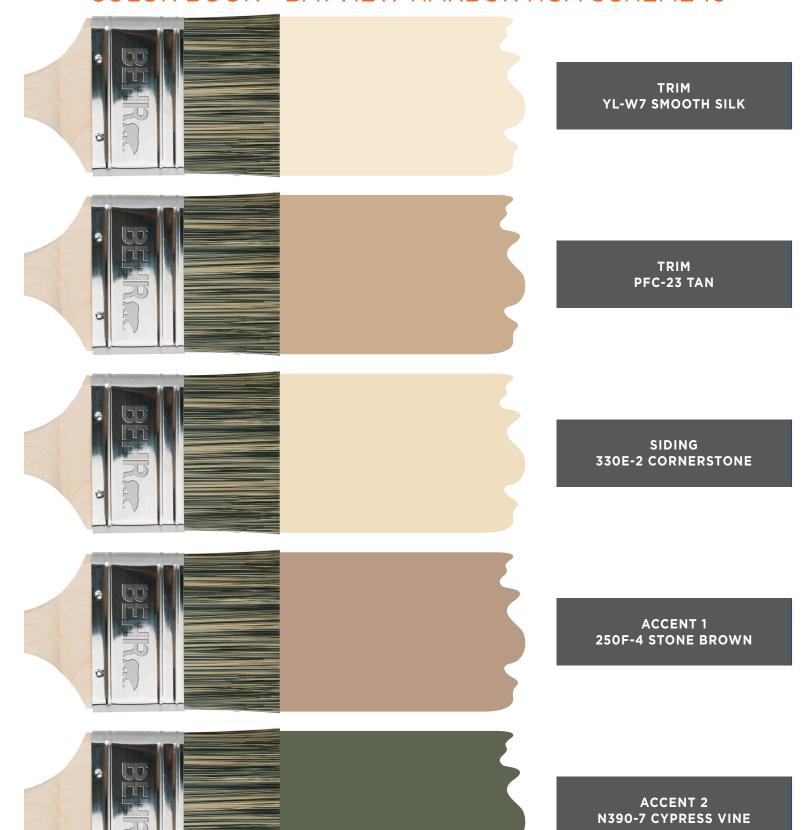

# COLOR BOOK - BAYVIEW HARBOR HOA SCHEME 8

TRIM
12 SWISS COFFEE

TRIM \$290-2 WHITE BEAN HUMMUS

SIDING 350F-4 QUIET VERANDA

ACCENT 1 N520-7 CARBON

ACCENT 2 N200-6 KINDLING