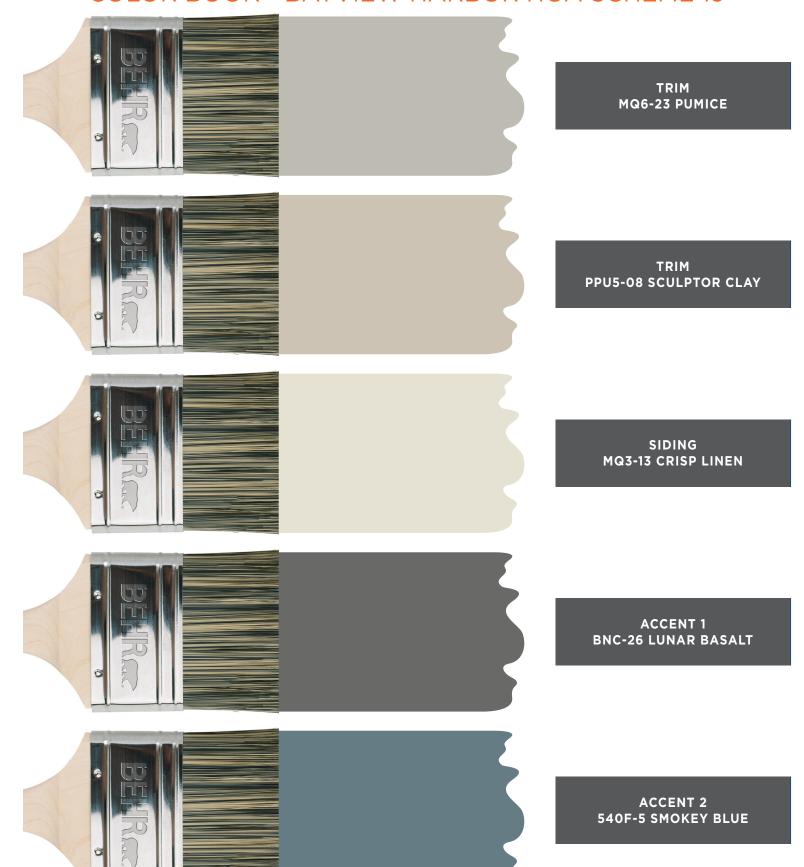

#### COLOR BOOK - BAYVIEW HARBOR HOA SCHEME 30

TRIM
MQ3-32 CAMEO WHITE

TRIM
PFC-54 BLUE TUNDRA

SIDING HDC-MD-11 EXCLUSIVE IVORY

ACCENT 1
PX0794 MEDIEVAL MAUVE

ACCENT 2 N510-6 ORION GRAY