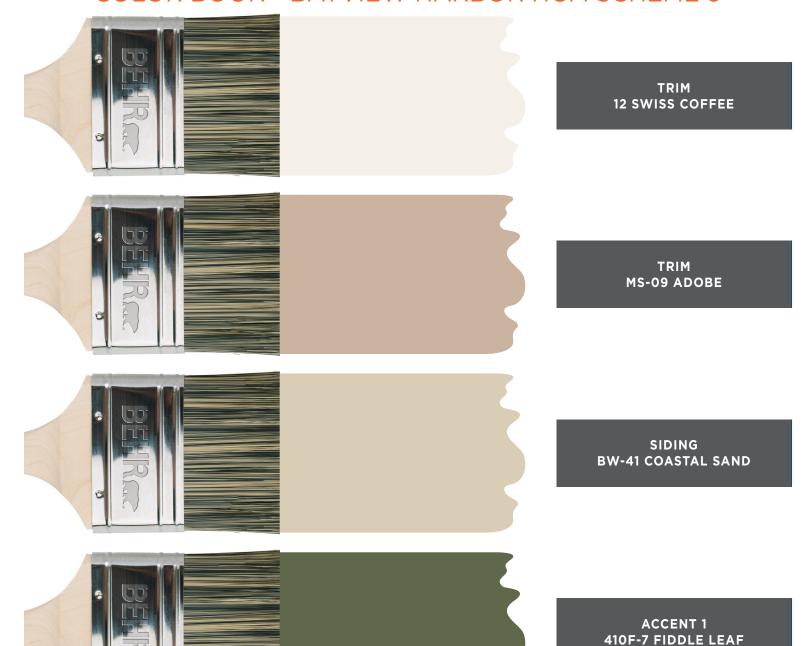

# COLOR BOOK - BAYVIEW HARBOR HOA SCHEME 8

TRIM
12 SWISS COFFEE

TRIM \$290-2 WHITE BEAN HUMMUS

SIDING 350F-4 QUIET VERANDA

ACCENT 1 N520-7 CARBON

ACCENT 2 N200-6 KINDLING