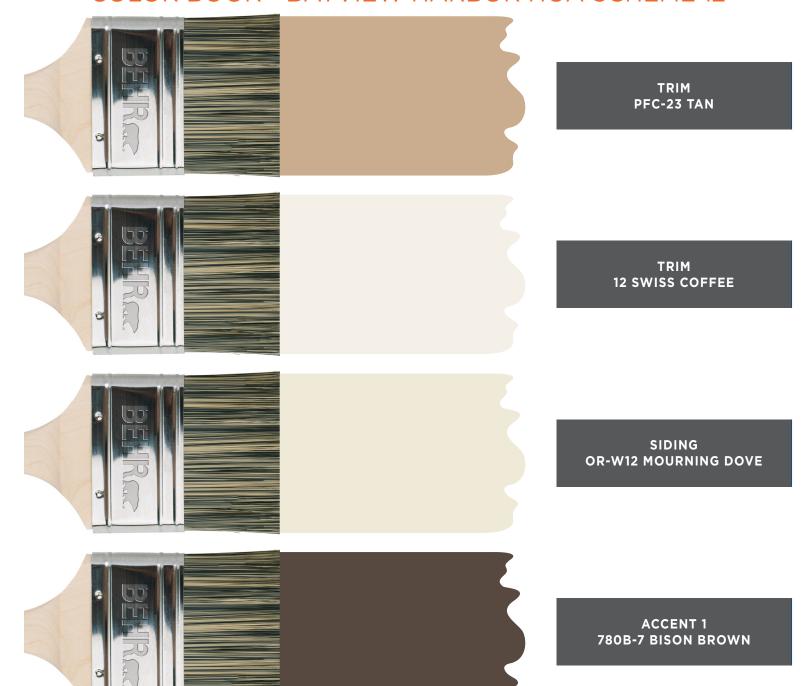

#### COLOR BOOK - HOUSES WITH WOOD SHINGLE SIDING

TRIM
PPU5-02 AGING BARREL

TRIM 780B-7 BISON BROWN

TRIM 290F-4 CLIFF ROCK

# COLOR BOOK - HOUSES WITH WOOD SHINGLE SIDING

TRIM
PPU4-08 PLATEAU

TRIM
N450-7 ASTRONOMICAL

TRIM \$290-2 WHITE BEAN HUMMUS

TRIM
MS-09 ADOBE