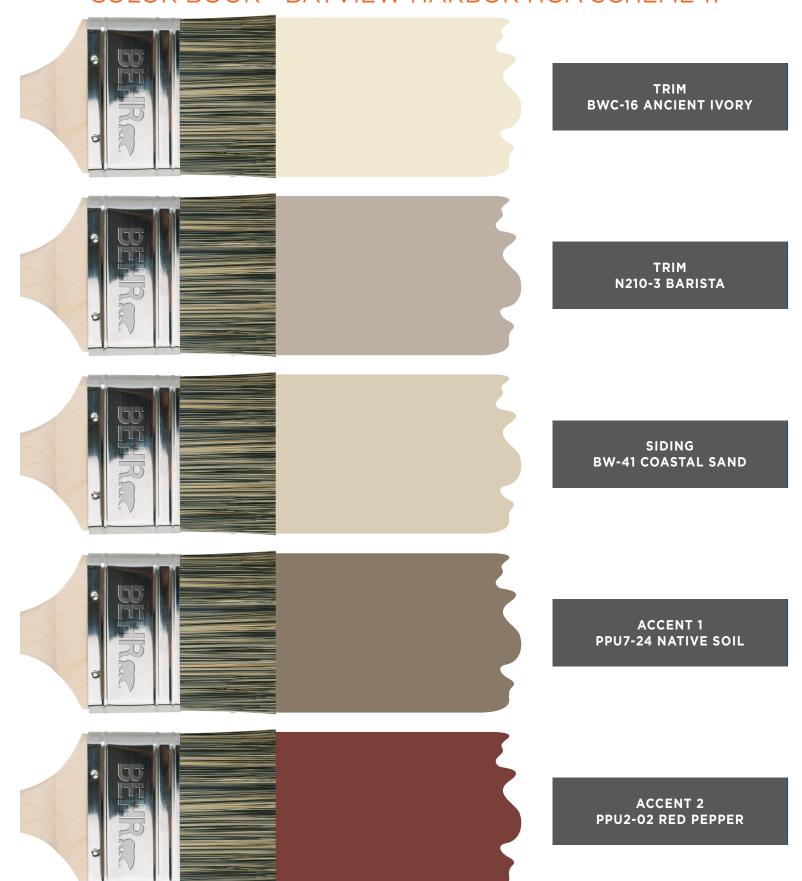

# COLOR BOOK - BAYVIEW HARBOR HOA SCHEME 17

TRIM
12 SWISS COFFEE

TRIM
N350-4 JUNGLE CAMOUFLAGE

SIDING 780C-3 OCEAN PEARL

ACCENT 1
PPU2-02 RED PEPPER

ACCENT 2 780B-7 BISON BROWN