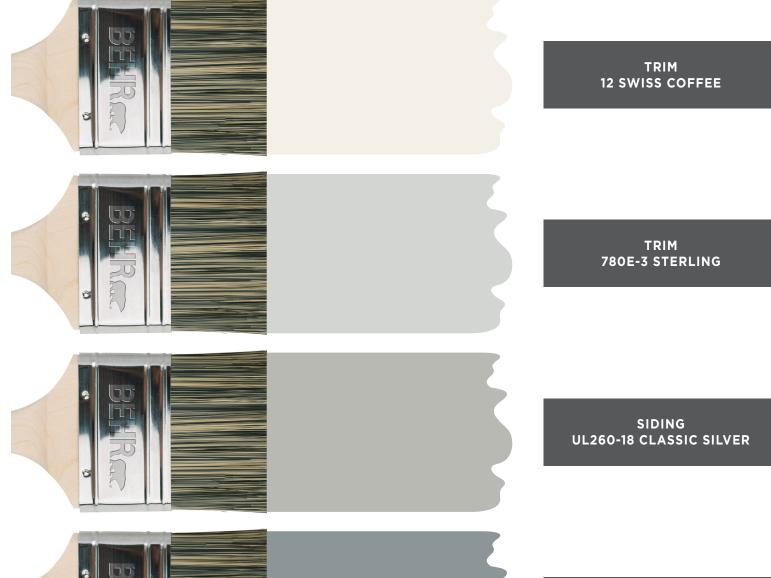

# COLOR BOOK - BAYVIEW HARBOR HOA SCHEME 8

TRIM
12 SWISS COFFEE

TRIM \$290-2 WHITE BEAN HUMMUS

SIDING 350F-4 QUIET VERANDA

ACCENT 1 N520-7 CARBON

ACCENT 2 N200-6 KINDLING