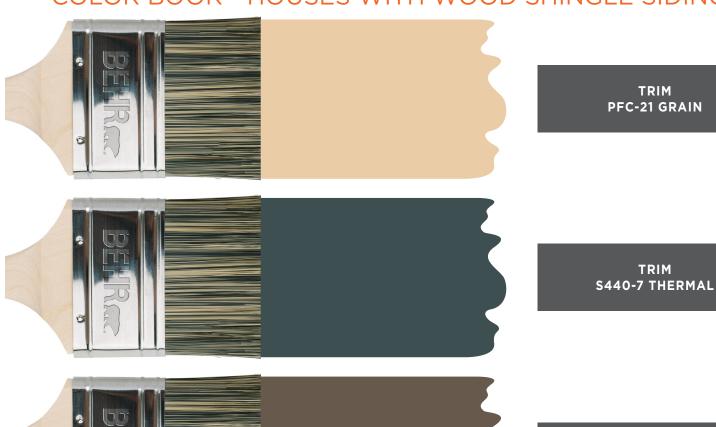

#### COLOR BOOK - HOUSES WITH WOOD SHINGLE SIDING

TRIM
PPU5-02 AGING BARREL

TRIM 780B-7 BISON BROWN

TRIM 290F-4 CLIFF ROCK

# COLOR BOOK - HOUSES WITH WOOD SHINGLE SIDING

TRIM
PPU4-08 PLATEAU

TRIM
N450-7 ASTRONOMICAL

TRIM \$290-2 WHITE BEAN HUMMUS

TRIM
MS-09 ADOBE