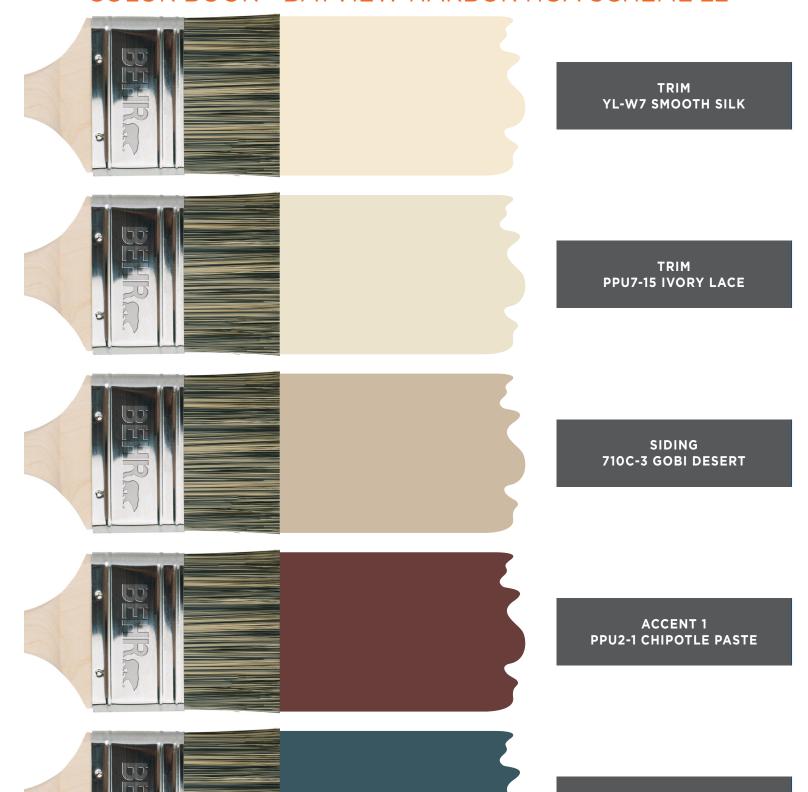

#### COLOR BOOK - BAYVIEW HARBOR HOA SCHEME 26

ACCENT 1 SC-143 HARBOR GRAY

ACCENT 2
PPU2-1 CHIPOTLE PASTE