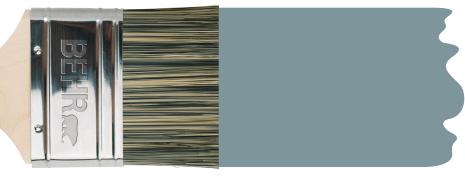

# COLOR BOOK - BAYVIEW HARBOR HOA SCHEME 43

TRIM
PPU7-12 SILKY WHITE

SIDING 550F-6 REGATTA BAY