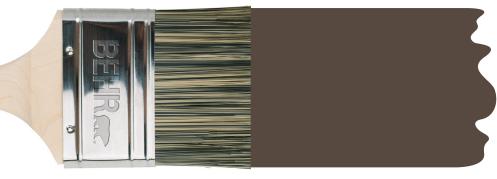

# COLOR BOOK - HOUSES WITH WOOD SHINGLE SIDING

TRIM
PPU4-08 PLATEAU

TRIM
N450-7 ASTRONOMICAL

TRIM \$290-2 WHITE BEAN HUMMUS

TRIM
MS-09 ADOBE