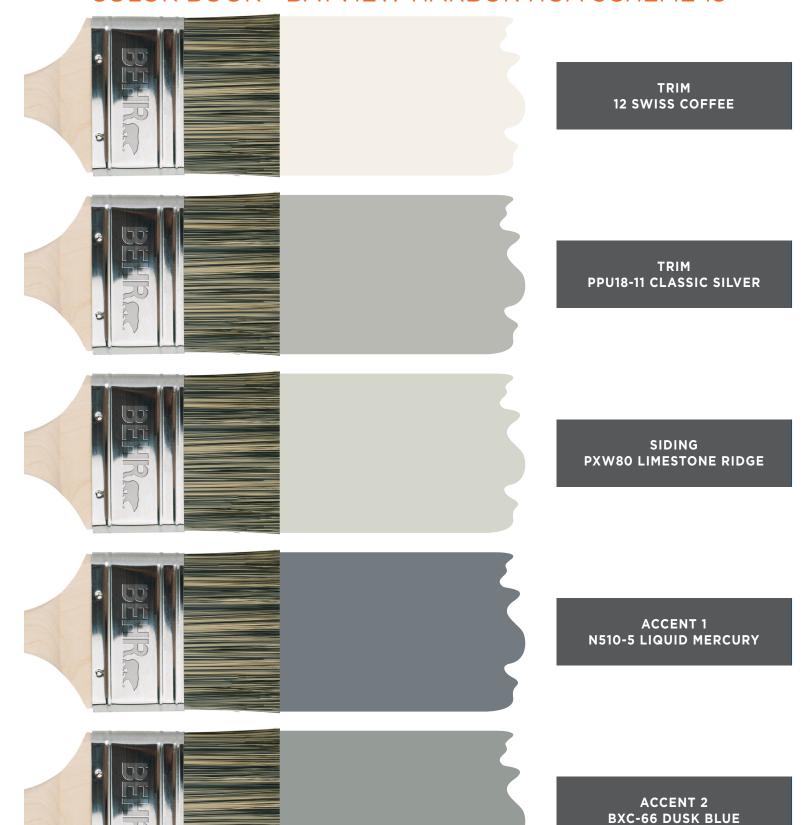

# COLOR BOOK - BAYVIEW HARBOR HOA SCHEME 8

TRIM
12 SWISS COFFEE

TRIM \$290-2 WHITE BEAN HUMMUS

SIDING 350F-4 QUIET VERANDA

ACCENT 1 N520-7 CARBON

ACCENT 2 N200-6 KINDLING