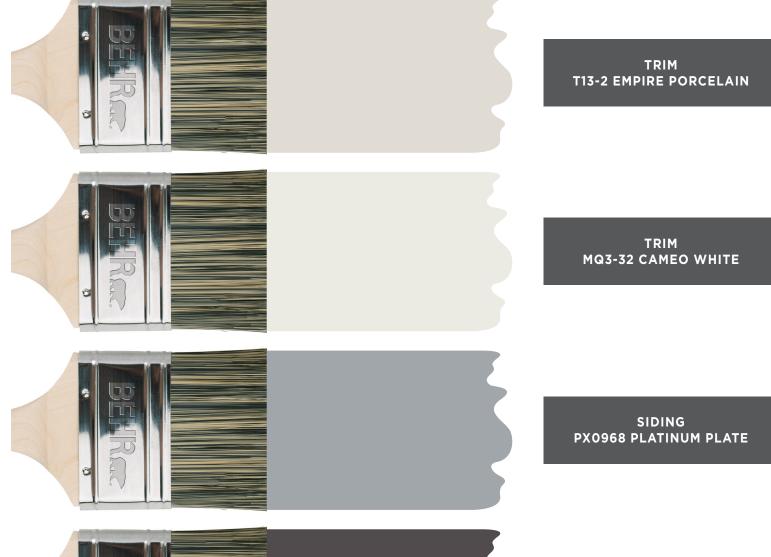

#### COLOR BOOK - BAYVIEW HARBOR HOA SCHEME 30

TRIM
MQ3-32 CAMEO WHITE

TRIM
PFC-54 BLUE TUNDRA

SIDING HDC-MD-11 EXCLUSIVE IVORY

ACCENT 1
PX0794 MEDIEVAL MAUVE

ACCENT 2 N510-6 ORION GRAY