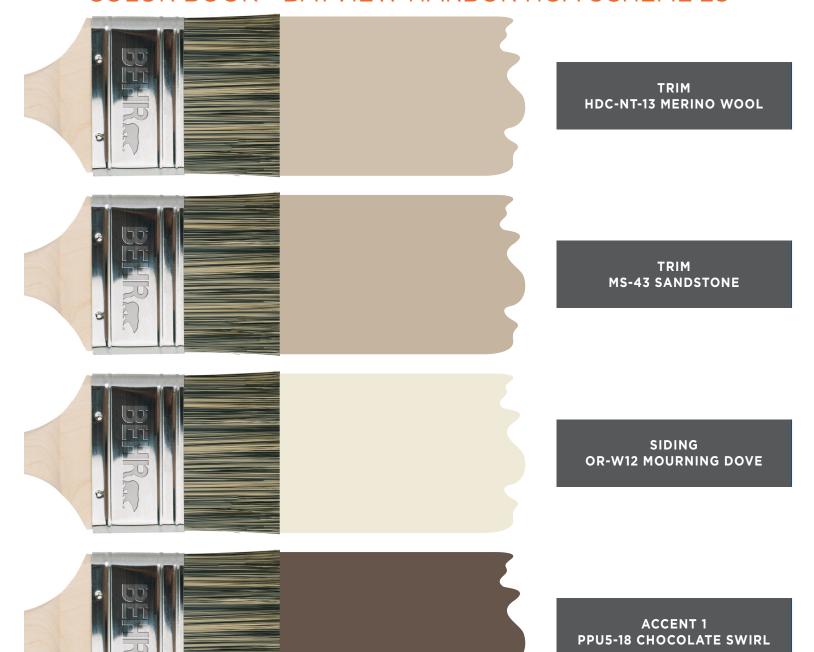

# COLOR BOOK - BAYVIEW HARBOR HOA SCHEME 8

TRIM
12 SWISS COFFEE

TRIM \$290-2 WHITE BEAN HUMMUS

SIDING 350F-4 QUIET VERANDA

ACCENT 1 N520-7 CARBON

ACCENT 2 N200-6 KINDLING