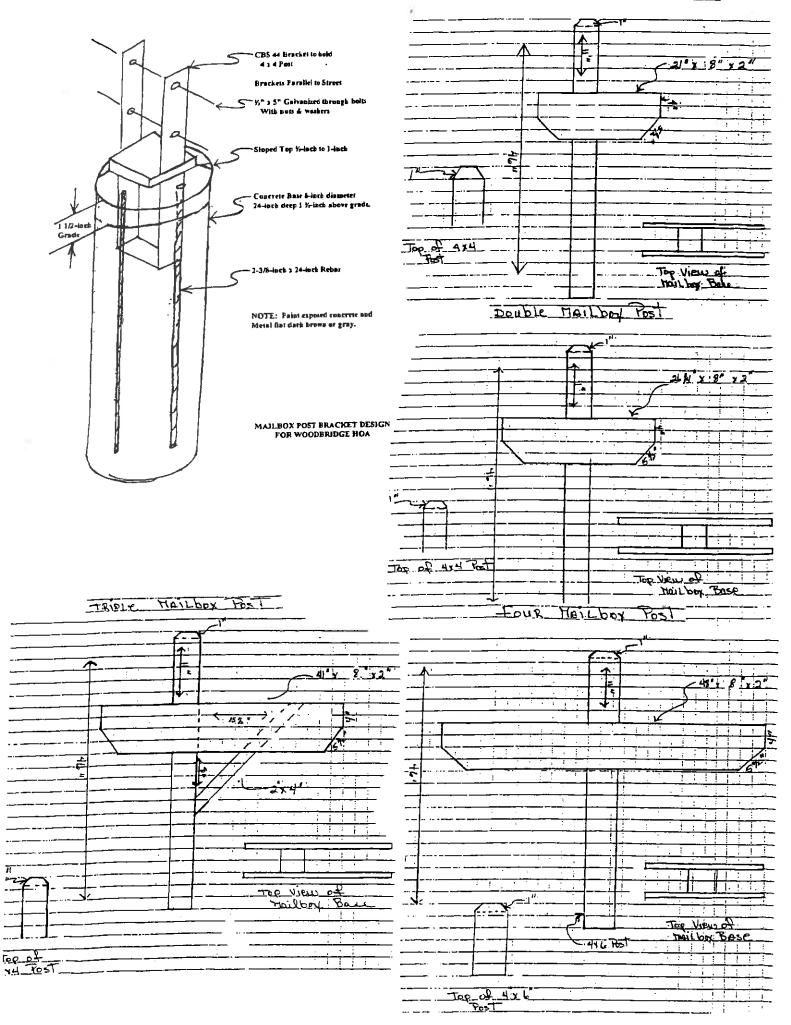

## **Mailbox Post Installation Guidelines**

- 1. The homeowners must use redwood lumber.
- 2. The mailbox post must remain natural or a clear wood preservative can be applied.
- 3. Cement pads are to follow the directions shown on the attached drawing.
- 4. Brackets are to be placed parallel to the street.
- 5. Homeowners are responsible for all engineering necessary to ensure structural and functional integrity.
- 6. The mailbox posts are to be installed per the dimensions shown on the drawings below.