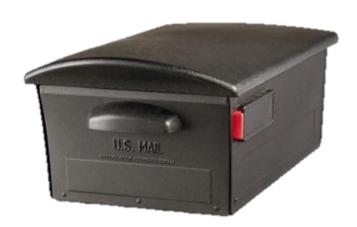

## **Curbside MailSafe**

Mailbox is constructed from steel and high impact polymer. A concealed locking access door keeps correspondence from being lost or stolen. For incoming and outgoing mail.

## **Product Specifications**

Dimensions: 13.25" W x 9.5" H x 24" D

Weight: 14.5 lbs Model: RSKB0000

Color: Black