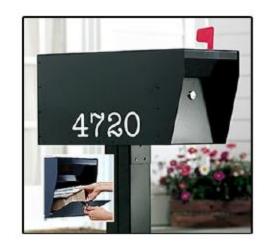

#### The "Pinnacle"

The Pinnacle locking mailbox secures incoming mail to safeguard your personal information. Designed to comply with postal regulations.

## **Product Specifications**

Standard – Regular Duty: Item # 1022, 1/13" plate Standard – Heavy Duty: Item # 1025, 3/16" plate

Dimensions: 10.75"W x 11"H x 23"D

Color: Black

www.gibraltarmailboxes.com
Approved in Black Only