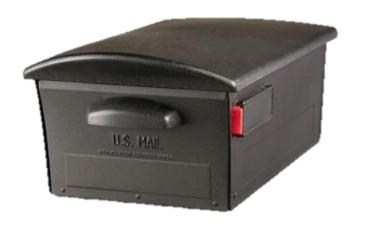

# **Curbside MailSafe**

Mailbox is constructed from steel and high impact polymer. A concealed locking access door keeps correspondence from being lost or stolen. For incoming and outgoing mail.

### **Product Specifications**

Dimensions: 13.25" W x 9.5" H x 24" D

Weight: 14.5 lbs Model: RSKB0000

Color: Black