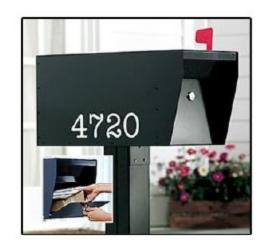

#### The "Pinnacle"

The Pinnacle locking mailbox secures incoming mail to safeguard your personal information. Designed to comply with postal regulations.

#### **Product Specifications**

Standard – Regular Duty: Item # 1022, 1/13" plate Standard – Heavy Duty: Item # 1025, 3/16" plate

Dimensions: 10.75"W x 11"H x 23"D

Color: Black

www.gibraltarmailboxes.com
Approved in Black Only