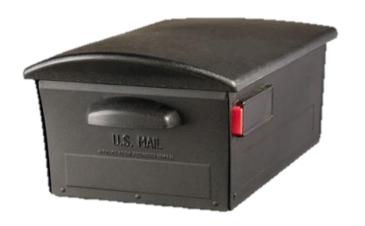

## **Curbside MailSafe**

Mailbox is constructed from steel and high impact polymer. A concealed locking access door keeps correspondence from being lost or stolen. For incoming and outgoing mail.

### **Product Specifications**

Dimensions: 13.25" W x 9.5" H x 24" D

Weight: 14.5 lbs Model: RSKB0000

Color: Black